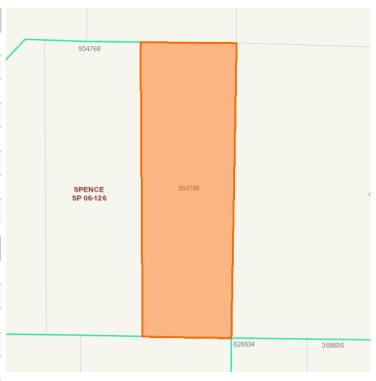

## Property Report for Parcel#: 954769

Tuesday, September 26, 2017

| Parcel Information |                                 |  |
|--------------------|---------------------------------|--|
| Address:           | 1230 THORNTON CREEK LN CLE ELUM |  |
| Tax Parcel ID:     | 954769                          |  |
| Map Number:        | 19-16-08059-0003                |  |
| Recorded Area:     | 3.15 a                          |  |
| Owner Name         | STEINBERG, MICHAEL & ELLEN      |  |
| Name Cont:         |                                 |  |
| Mailing Address:   | 7009 S 129TH PL                 |  |
| City/State/Zip:    | SEATTLE WA 98178-4711           |  |